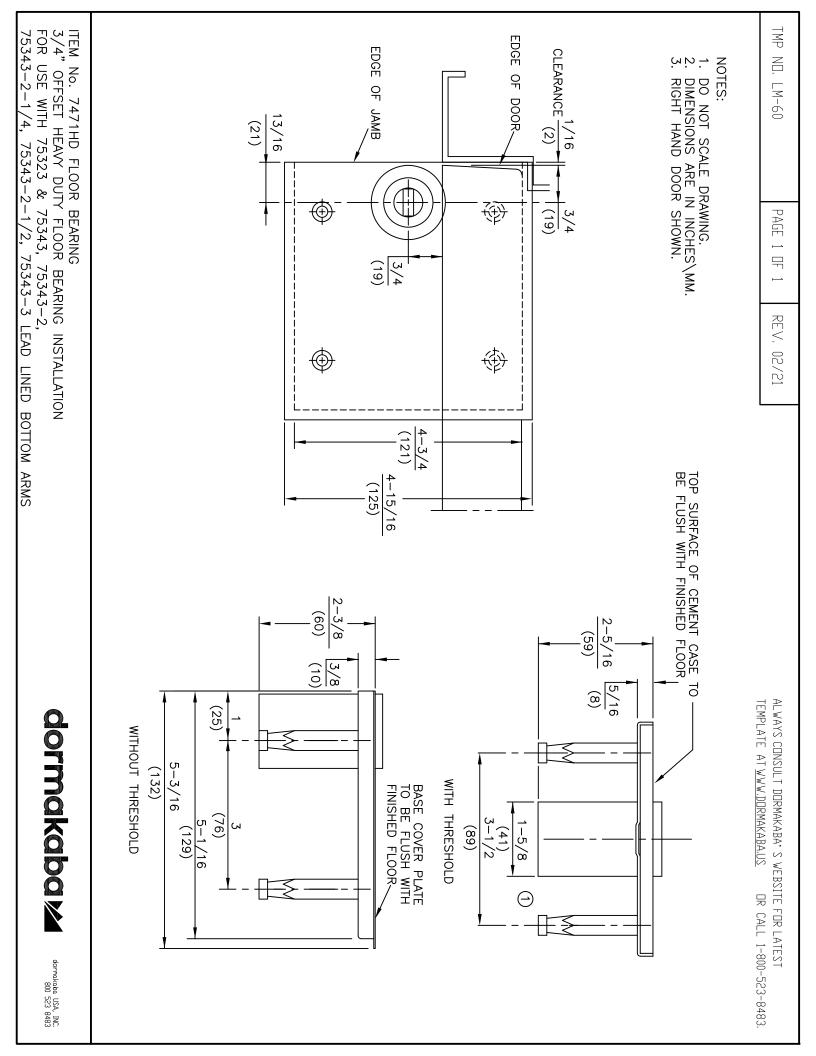

## 1.1 Install pivot

- 1.1.1 Prepare floor according to templates.
- 1.1.2 Grout in floor bearing with anchors.
- 1.1.3 Attach cover plate.

## NOTES:

- Make sure spindle center line is in proper alignment with top pivot.
- Bearing should be grouted in place so that it is square with frame, level in all directions and top of cover plate will be flush with finished floor.
- For threshold applications, drill a 1-1/4" diameter clearance hole in the threshold coinciding with the spindle location.
- Top of floor bearing cement case is flush with finished floor line for threshold applications.
- 1.1.4 Anchor floor bearing first, then the threshold in a usual fashion.
- 1.1.5 Attach spindle screw using 5mm hex key.