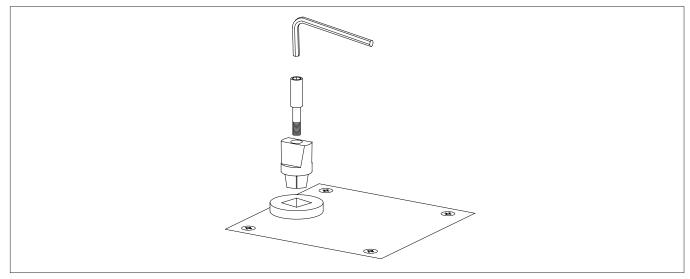

## 1.1 Install pivot

- 1.1.1 Prepare floor according to templates.
- 1.1.2 Grout in floor bearing with anchors.
- 1.1.3 Attach cover plate.

## NOTES:

- Make sure spindle center line is in proper alignment with top pivot.
- Bearing should be grouted in place so that it is square with frame, level in all directions and top of cover plate will be flush with finished floor.
- For threshold applications, drill a 1-1/4" diameter clearance hole in the threshold coinciding with the spindle location.
- Top of floor bearing cement case is flush with finished floor line for threshold applications.
- 1.1.4 Anchor floor bearing first, then the threshold in a usual fashion.
- 1.1.5 Attach spindle screw using 5mm hex key.