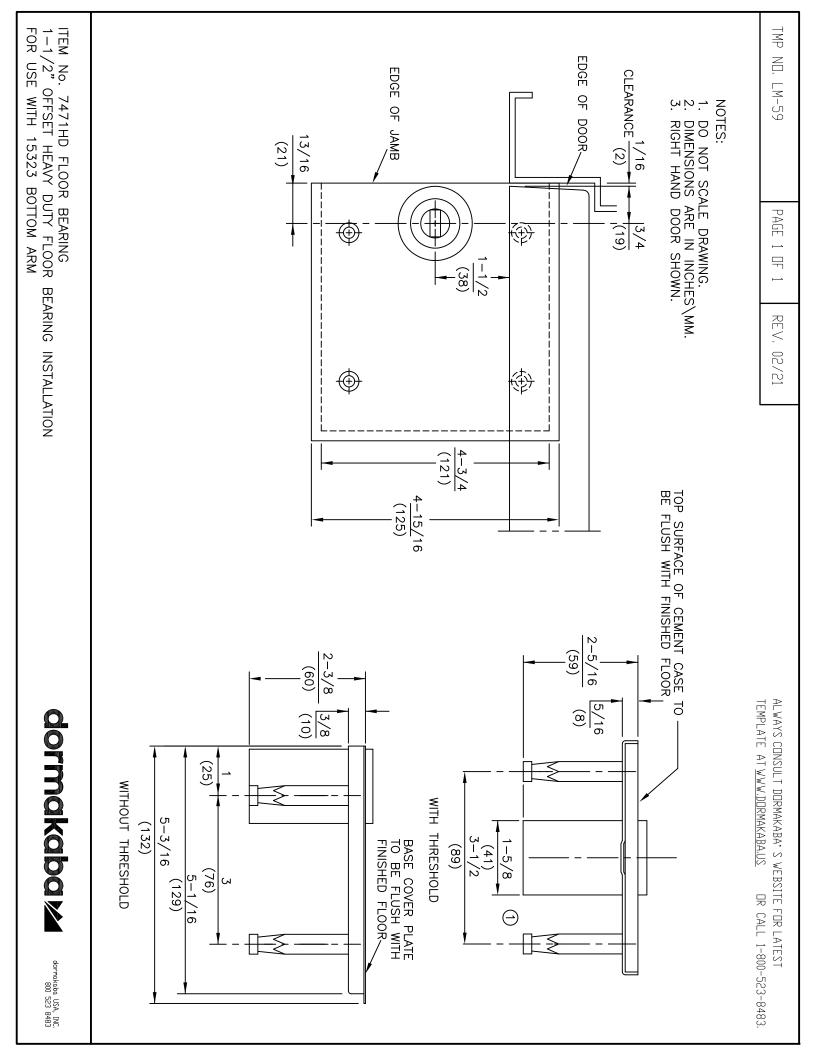

## 1.1 Install pivot

- 1.1.1 Prepare floor according to templates.
- 1.1.2 Grout in floor bearing with anchors.
- 1.1.3 Attach cover plate.

## NOTES:

- Make sure spindle center line is in proper alignment with top pivot.
- Bearing should be grouted in place so that it is square with frame, level in all directions and top of cover plate will be flush with finished floor.
- For threshold applications, drill a 1-1/4" diameter clearance hole in the threshold coinciding with the spindle location.
- Top of floor bearing cement case is flush with finished floor line for threshold applications.
- 1.1.4 Anchor floor bearing first, then the threshold in a usual fashion.
- 1.1.5 Attach spindle screw using 5mm hex key.