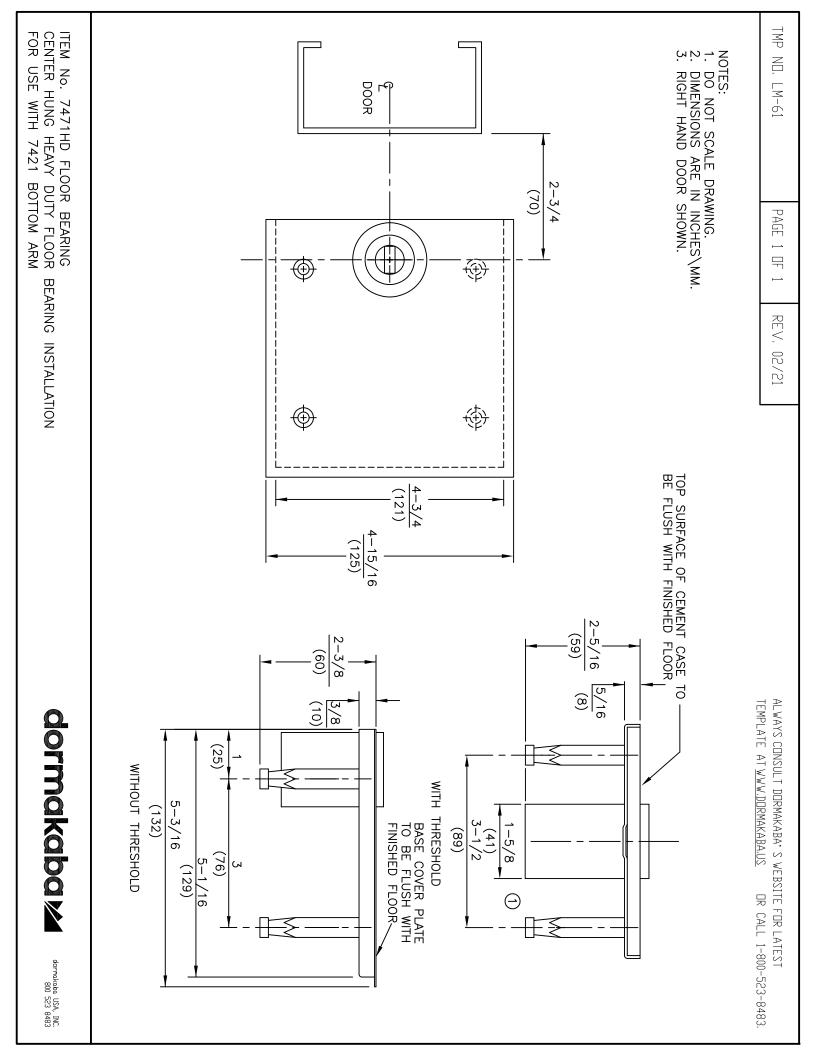

## 1.1 Install pivot

- 1.1.1 Prepare floor according to templates.
- 1.1.2 Grout in floor bearing with anchors.
- 1.1.3 Attach cover plate.

## NOTES:

- Make sure spindle center line is in proper alignment with top pivot.
- Bearing should be grouted in place so that it is square with frame, level in all directions and top of cover plate will be flush with finished floor.
- For threshold applications, drill a 1-1/4" diameter clearance hole in the threshold coinciding with the spindle location.
- Top of floor bearing cement case is flush with finished floor line for threshold applications.
- 1.1.4 Anchor floor bearing first, then the threshold in a usual fashion.
- 1.1.5 Attach spindle screw using 5mm hex key.